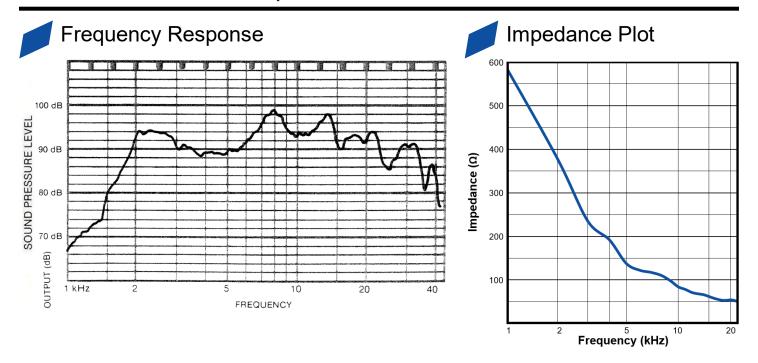

## Specifications

| Гтолиопои              |                                    |
|------------------------|------------------------------------|
| Frequency<br>Response  | 1.8kHz to 30kHz                    |
| Average<br>Sensitivity | 92dB at 1m/1W                      |
| Maximum Power          | 75W (EIA RS426)                    |
| Handling Capacity      | 8Ω system reference                |
| Maximum<br>Temperature | 80°C                               |
| Typical                | Appears as a 0.15µF                |
| Impedance              | capacitor in a $30\Omega$ resistor |
| Weight                 | 130g                               |