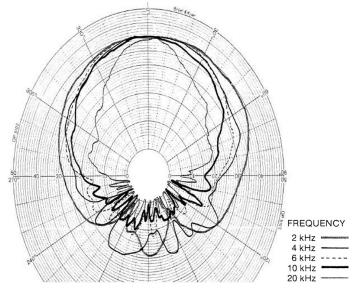

## Specifications

| Гтолиопои              |                                    |
|------------------------|------------------------------------|
| Frequency<br>Response  | 1.8kHz to 30kHz                    |
| Average<br>Sensitivity | 92dB at 1m/1W                      |
| Maximum Power          | 75W (EIA RS426)                    |
| Handling Capacity      | 8Ω system reference                |
| Maximum<br>Temperature | 80°C                               |
| Typical                | Appears as a 0.15µF                |
| Impedance              | capacitor in a $30\Omega$ resistor |
| Weight                 | 130g                               |