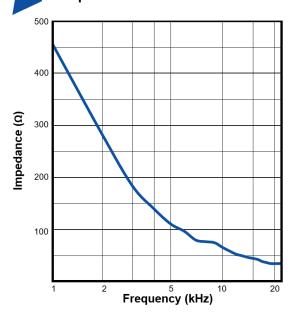

#### Impedance Plot

**Warning:** A 30-ohm series resistor is recommended to assure stability of extended range amplifiers and preclude hazard of burnout.

### Specifications

| Frequency<br>Response              | 3.5kHz to 20kHz                         |  |
|------------------------------------|-----------------------------------------|--|
| Average<br>Sensitivity             | 99dB at 1m/1W                           |  |
| Maximum Power<br>Handling Capacity | 100W (EIA RS426)<br>8Ω system reference |  |
| Maximum<br>Temperature             | 90°C (194°F)                            |  |
| Typical<br>Impedance               | Appears as a 0.26μF capacitor           |  |
| Weight                             | 130g                                    |  |