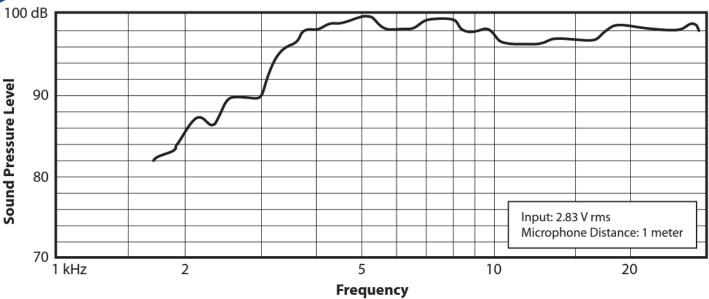

# Frequency Response

### Specifications

| Frequency<br>Response              | 3.5kHz to 20kHz                         |  |
|------------------------------------|-----------------------------------------|--|
| Average<br>Sensitivity             | 99dB at 1m/1W                           |  |
| Maximum Power<br>Handling Capacity | 100W (EIA RS426)<br>8Ω system reference |  |
| Maximum<br>Temperature             | 90°C (194°F)                            |  |
| Typical<br>Impedance               | Appears as a 0.26μF capacitor           |  |
| Weight                             | 130g                                    |  |